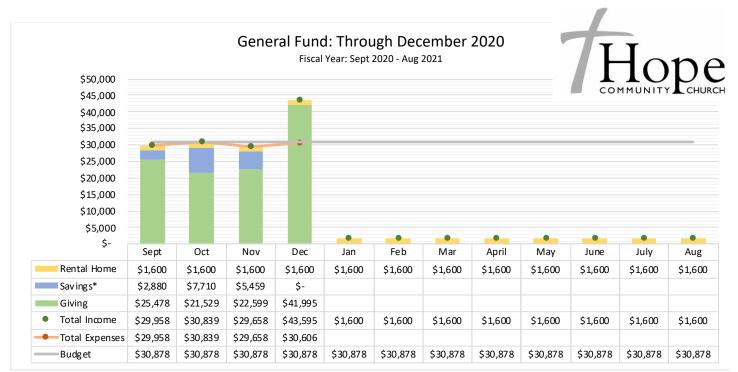

\*Our savings is currently covering the gap between our General Fund income and expenses. As our church grows, our influence for Christ grows and our monthly giving increases, we plan for the amount drawn from savings to decrease.

| General Fund: Year-to-Date (Septe<br>Budgeted Income / Expense | mber – Decem<br>\$123,513       | ber)                     |
|----------------------------------------------------------------|---------------------------------|--------------------------|
| Actual Income<br>Actual Expense<br>Actual Savings Used         | \$118,786<br>\$119,695<br>\$909 |                          |
| General Fund: Annual Budget                                    |                                 |                          |
| Income                                                         | \$370,539                       |                          |
| Expenses                                                       |                                 |                          |
| Staff                                                          | \$299,361                       | 9 Part-Time, 3 Full-Time |
| Missionaries                                                   | \$23,520                        | 4 Local, 5 Global        |
| Ministries                                                     | \$16,194                        |                          |
| Facilities                                                     | \$31,464                        |                          |
| Total                                                          | \$370,539                       |                          |