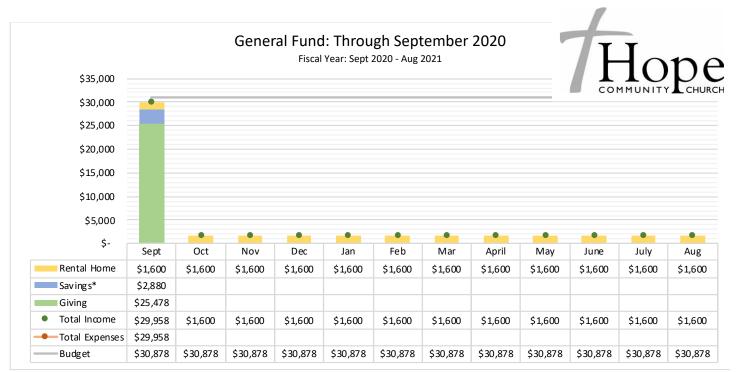

\*Our savings cover the gap between our General Fund income and expenses. We plan for this to decrease as our church grows and our regular giving increases.

| General Fund: Year-to-Date (Septo<br>Budgeted Income / Expense    | ember – Septer<br>\$30,878                                 | mber)                                         |
|-------------------------------------------------------------------|------------------------------------------------------------|-----------------------------------------------|
| Actual Income<br>Actual Expense<br>Actual Savings Used            | \$27,078<br>\$29,958<br>\$2,880                            |                                               |
| <b>General Fund: Annual Budget</b><br>Income<br>Expenses          | \$370,539                                                  |                                               |
| Staff<br>Missionaries<br>Ministries<br>Facilities<br><b>Total</b> | \$299,361<br>\$23,520<br>\$16,194<br>\$31,464<br>\$370,539 | 9 Part-Time, 3 Full-Time<br>4 Local, 5 Global |