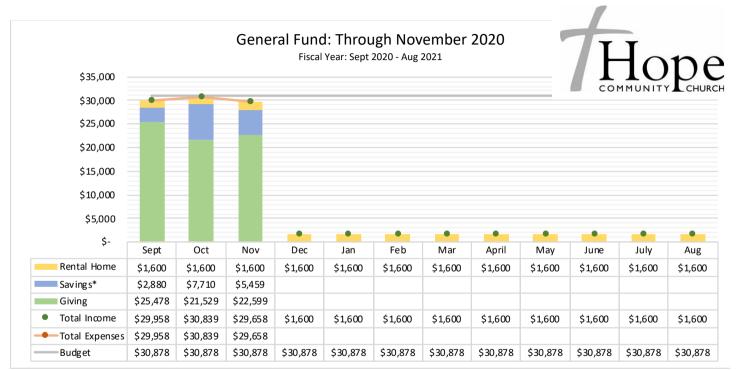

\*Our savings is currently covering the gap between our General Fund income and expenses. As our church grows, our influence for Christ grows and our monthly giving increases, we plan for the amount drawn from savings to decrease.

| <b>General Fund: Year-to-Date</b> (Septe<br>Budgeted Income / Expense | ember – Noven<br>\$92,635        | nber)                    |
|-----------------------------------------------------------------------|----------------------------------|--------------------------|
| Actual Income<br>Actual Expense<br>Actual Savings Used                | \$74,406<br>\$90,455<br>\$16,049 |                          |
| General Fund: Annual Budget                                           |                                  |                          |
| Income                                                                | \$370 <i>,</i> 539               |                          |
| Expenses                                                              |                                  |                          |
| Staff                                                                 | \$299,361                        | 9 Part-Time, 3 Full-Time |
| Missionaries                                                          | \$23,520                         | 4 Local, 5 Global        |
| Ministries                                                            | \$16,194                         |                          |
| Facilities                                                            | \$31,464                         |                          |
| Total                                                                 | \$370,539                        |                          |