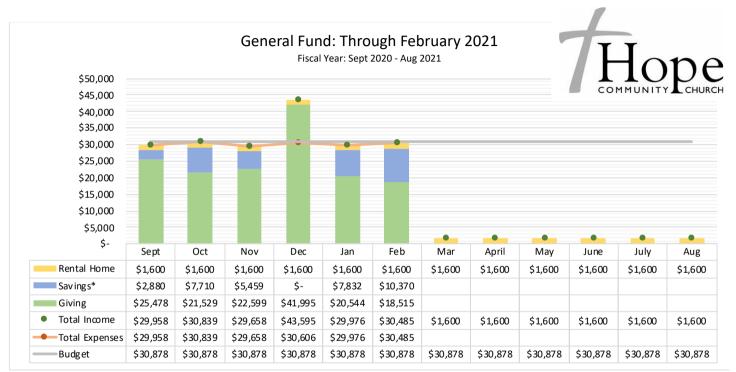

\*Our savings is currently covering the gap between our General Fund income and expenses. As our church grows, our influence for Christ grows and our monthly giving increases, we plan for the amount drawn from savings to decrease.

| General Fund: Year-to-Date (Septer Budgeted Income / Expense | ember – Februa<br>\$185,270 | ary)                     |
|--------------------------------------------------------------|-----------------------------|--------------------------|
| Actual Income<br>Actual Expense                              | \$161,045<br>\$180,278      |                          |
| Actual Savings Used                                          | \$19,233                    |                          |
| General Fund: Annual Budget                                  |                             |                          |
| Income                                                       | \$370,539                   |                          |
| Expenses                                                     |                             |                          |
| Staff                                                        | \$299,361                   | 9 Part-Time, 3 Full-Time |
| Missionaries                                                 | \$23,520                    | 4 Local, 5 Global        |
| Ministries                                                   | \$16,194                    |                          |
| Facilities                                                   | \$31,464                    |                          |
| Total                                                        | \$370,539                   |                          |